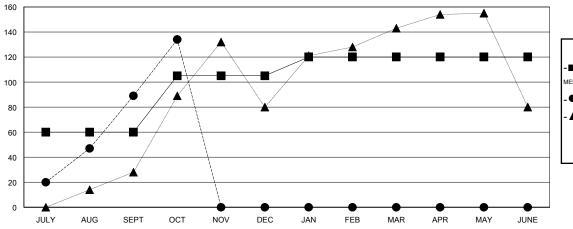

## LOCATION THAILAND

GMT CA 5

| Clubs                 |                  |           |                  |                       | Members       |                    |                                     |                    |                  |
|-----------------------|------------------|-----------|------------------|-----------------------|---------------|--------------------|-------------------------------------|--------------------|------------------|
| RESULTS FOR 2016-2017 |                  |           |                  | RESULTS FOR 2016-2017 |               |                    |                                     |                    |                  |
| QUARTER               | NEW CLUB<br>GOAL | NEW CLUBS | DROPPED<br>CLUBS | NET<br>GAIN/LOSS      | QUARTER       | NEW MEMBER<br>GOAL | CHARTER AND<br>NEW MEMBERS<br>ADDED | DROPPED<br>MEMBERS | NET<br>GAIN/LOSS |
| JULY/AUG/SEPT         | 2                | 1         | 0                | 1                     | JULY/AUG/SEPT | 60                 | 109                                 | 20                 | 89               |
| OCT/NOV/DEC           | 1                | 2         | 0                | 2                     | OCT/NOV/DEC   | 45                 | 63                                  | 18                 | 45               |
| JAN/FEB/MAR           | 1                | 0         | 0                | 0                     | JAN/FEB/MAR   | 15                 | 0                                   | 0                  | 0                |
| APR/MAY/JUNE          | 0                | 0         | 0                | 0                     | APR/MAY/JUNE  | 0                  | 0                                   | 0                  | 0                |

#### GOALS AND ACTUAL MEMBERS CUMULATIVE

25

37

38

| -■-  | CURRENT YEAR GOALS FOR NEW |
|------|----------------------------|
| MEMB | EDS.                       |

- CURRENT YEAR ACTUAL MEMBERS - LAST YEAR ACTUAL MEMBERS