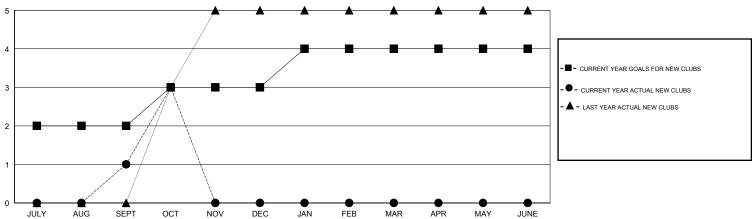

## LOCATION THAILAND

GMT CA 5

| Clubs                 |                  |           |                  |                       | Members       |                    |                                     |                    |                  |
|-----------------------|------------------|-----------|------------------|-----------------------|---------------|--------------------|-------------------------------------|--------------------|------------------|
| RESULTS FOR 2016-2017 |                  |           |                  | RESULTS FOR 2016-2017 |               |                    |                                     |                    |                  |
| QUARTER               | NEW CLUB<br>GOAL | NEW CLUBS | DROPPED<br>CLUBS | NET<br>GAIN/LOSS      | QUARTER       | NEW MEMBER<br>GOAL | CHARTER AND<br>NEW MEMBERS<br>ADDED | DROPPED<br>MEMBERS | NET<br>GAIN/LOSS |
| JULY/AUG/SEPT         | 2                | 1         | 0                | 1                     | JULY/AUG/SEPT | 60                 | 109                                 | 20                 | 89               |
| OCT/NOV/DEC           | 1                | 2         | 0                | 2                     | OCT/NOV/DEC   | 45                 | 63                                  | 18                 | 45               |
| JAN/FEB/MAR           | 1                | 0         | 0                | 0                     | JAN/FEB/MAR   | 15                 | 0                                   | 0                  | 0                |
| APR/MAY/JUNE          | 0                | 0         | 0                | 0                     | APR/MAY/JUNE  | 0                  | 0                                   | 0                  | 0                |

### GOALS AND ACTUAL NEW CLUBS CUMULATIVE